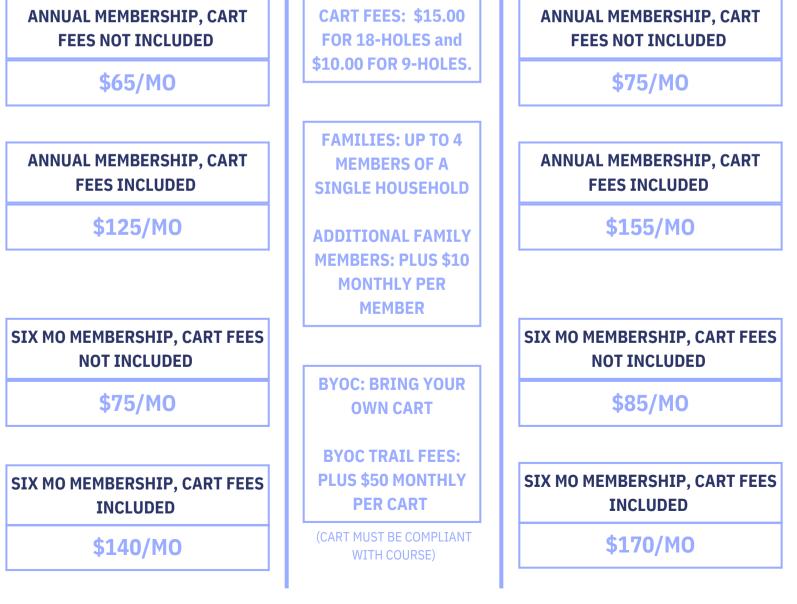

### 2025 MEMBERSHIP CLASS CODE BREAKDOWN

| TYPE              | POOL                                                                    | DESCRIPTION                                                                                                                                                                                                                                                  | GOLF                                             |
|-------------------|-------------------------------------------------------------------------|--------------------------------------------------------------------------------------------------------------------------------------------------------------------------------------------------------------------------------------------------------------|--------------------------------------------------|
|                   | CLASS CODE: P1A<br>INDIVIDUAL<br>\$220/YR                               | <b>POOL IS PAID AS A ONE-TIME FEE:</b><br>CLASS P1A is for individuals without golf memberships;<br>CLASS P2A is for individuals with golf memberships.                                                                                                      | CLASS CODE: G1A<br>INDIVIDUAL<br>\$65/MO         |
| INDIVIDUALS       |                                                                         | <b>GOLF IS BILLED MONTHLY:</b><br>CLASS G1A is for individuals with NO CART included* for                                                                                                                                                                    | CLASS CODE: G2A<br>INDIVIDUAL<br>\$125/MO        |
| INDIVIDUALS       | CLASS CODE: P2A<br>INDIVIDUAL<br>\$160/YR<br>(with golf membership)     | one-year memberships;<br>CLASS G2A is for individuals WITH CART included for<br>one-year memberships;<br>CLASS G3M is for individuals with NO CART included* for                                                                                             | CLASS CODE: G3M<br>INDIVIDUAL<br>\$75/MO         |
|                   |                                                                         | six-month memberships;<br>CLASS G4M is for individuals WITH CART included for six-<br>month memberships.                                                                                                                                                     | CLASS CODE: G4M<br>INDIVIDUAL<br>\$140/MO        |
| COUPLES           | CLASS CODE: P3A<br>COUPLES<br>\$340/YR                                  | BOTH PEOPLE MUST LIVE IN THE SAME RESIDENCE.                                                                                                                                                                                                                 | N/A                                              |
|                   | CLASS CODE: P4A<br>FAMILY UP TO 4<br>\$375/YR                           | <b>POOL IS PAID AS A ONE-TIME FEE:</b><br>CLASS P4A is for families without golf memberships;<br>CLASS P5A is for families with golf memberships.                                                                                                            | CLASS CODE: G5A<br>FAMILY UP TO 4<br>\$75/MO     |
| FAMILIES          |                                                                         | <b>GOLF IS BILLED MONTHLY:</b><br>CLASS G5A is for families NO CART included* for one-                                                                                                                                                                       | CLASS CODE: G6A<br>FAMILY UP TO 4<br>\$155/MO    |
| FAMILIES          | CLASS CODE: P5A<br>FAMILY UP TO 4<br>\$265/YR<br>(with golf membership) | year memberships;<br>CLASS G6A is for families WITH CART included for one-<br>year memberships;<br>CLASS G7M is for families NO CART included* for six-<br>month memberships;<br>CLASS G8M is for families WITH CART included for six-<br>month memberships. | CLASS CODE: G7M<br>FAMILY UP TO 4<br>\$85/MO     |
|                   |                                                                         |                                                                                                                                                                                                                                                              | CLASS CODE: G8M<br>FAMILY UP TO 4<br>\$170/MO    |
| FAMILY<br>ADD-ONS | *ADD \$25/YR EACH<br>ADDITIONAL<br>FAMILY MEMBER                        | *CART FEES: \$15.00 FOR 18-HOLES and \$10.00 FOR 9-HOLES.                                                                                                                                                                                                    | *ADD \$10/MO EACH<br>ADDITIONAL FAMILY<br>MEMBER |

## **2025 GOLF MEMBERSHIPS**

#### INDIVIDUALS

#### FAMILIES

CHECK OUT OUR GOLF COURSE AND POOL MEMBERSHIP BUNDLES

**2025 POOL MEMBERSHIPS** 