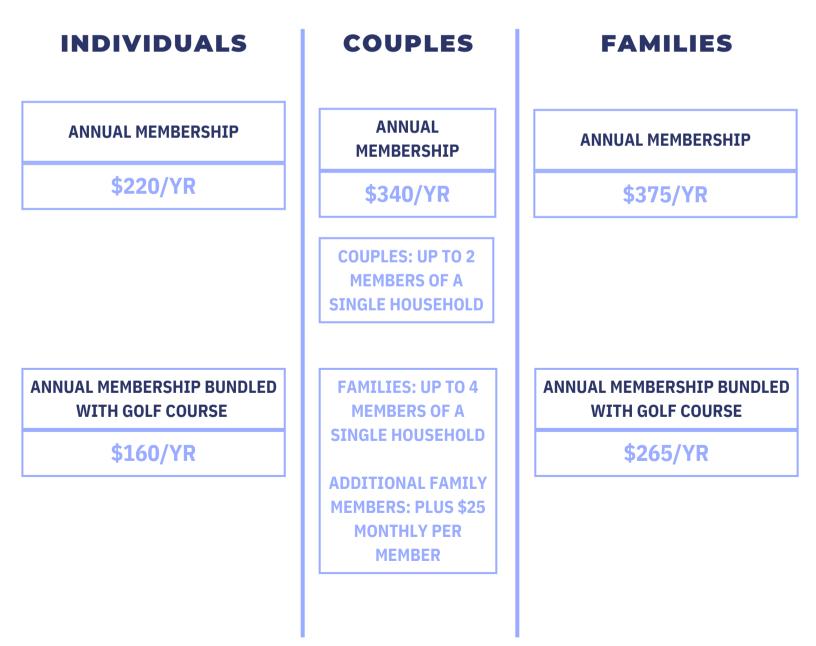

### 2025 MEMBERSHIP CLASS CODE BREAKDOWN

| TYPE              | POOL                                                                    | DESCRIPTION                                                                                                                                                                                                                                                  | GOLF                                             |
|-------------------|-------------------------------------------------------------------------|--------------------------------------------------------------------------------------------------------------------------------------------------------------------------------------------------------------------------------------------------------------|--------------------------------------------------|
|                   | CLASS CODE: P1A<br>INDIVIDUAL<br>\$220/YR                               | <b>POOL IS PAID AS A ONE-TIME FEE:</b><br>CLASS P1A is for individuals without golf memberships;<br>CLASS P2A is for individuals with golf memberships.                                                                                                      | CLASS CODE: G1A<br>INDIVIDUAL<br>\$65/MO         |
| INDIVIDUALS       |                                                                         | <b>GOLF IS BILLED MONTHLY:</b><br>CLASS G1A is for individuals with NO CART included* for                                                                                                                                                                    | CLASS CODE: G2A<br>INDIVIDUAL<br>\$125/MO        |
| INDIVIDUALS       | CLASS CODE: P2A<br>INDIVIDUAL<br>\$160/YR<br>(with golf membership)     | one-year memberships;<br>CLASS G2A is for individuals WITH CART included for<br>one-year memberships;<br>CLASS G3M is for individuals with NO CART included* for                                                                                             | CLASS CODE: G3M<br>INDIVIDUAL<br>\$75/MO         |
|                   |                                                                         | six-month memberships;<br>CLASS G4M is for individuals WITH CART included for six-<br>month memberships.                                                                                                                                                     | CLASS CODE: G4M<br>INDIVIDUAL<br>\$140/MO        |
| COUPLES           | CLASS CODE: P3A<br>COUPLES<br>\$340/YR                                  | BOTH PEOPLE MUST LIVE IN THE SAME RESIDENCE.                                                                                                                                                                                                                 | N/A                                              |
|                   | CLASS CODE: P4A<br>FAMILY UP TO 4<br>\$375/YR                           | <b>POOL IS PAID AS A ONE-TIME FEE:</b><br>CLASS P4A is for families without golf memberships;<br>CLASS P5A is for families with golf memberships.                                                                                                            | CLASS CODE: G5A<br>FAMILY UP TO 4<br>\$75/MO     |
| FAMILIES          |                                                                         | <b>GOLF IS BILLED MONTHLY:</b><br>CLASS G5A is for families NO CART included* for one-                                                                                                                                                                       | CLASS CODE: G6A<br>FAMILY UP TO 4<br>\$155/MO    |
| FAMILIES          | CLASS CODE: P5A<br>FAMILY UP TO 4<br>\$265/YR<br>(with golf membership) | year memberships;<br>CLASS G6A is for families WITH CART included for one-<br>year memberships;<br>CLASS G7M is for families NO CART included* for six-<br>month memberships;<br>CLASS G8M is for families WITH CART included for six-<br>month memberships. | CLASS CODE: G7M<br>FAMILY UP TO 4<br>\$85/MO     |
|                   |                                                                         |                                                                                                                                                                                                                                                              | CLASS CODE: G8M<br>FAMILY UP TO 4<br>\$170/MO    |
| FAMILY<br>ADD-ONS | *ADD \$25/YR EACH<br>ADDITIONAL<br>FAMILY MEMBER                        | *CART FEES: \$15.00 FOR 18-HOLES and \$10.00 FOR 9-HOLES.                                                                                                                                                                                                    | *ADD \$10/MO EACH<br>ADDITIONAL FAMILY<br>MEMBER |

#### FAMILIES

CHECK OUT OUR GOLF COURSE AND POOL MEMBERSHIP BUNDLES

**2025 POOL MEMBERSHIPS** 